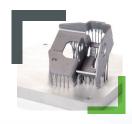

## Additive Manufacturing Plus

Connect to 3D metal printers and automatically generate 3D metal support structures:

- Includes lattice structure creation and optimization capabilities of previous packages
- 3D metal printer connectivity
- Generate and customize metal support structures